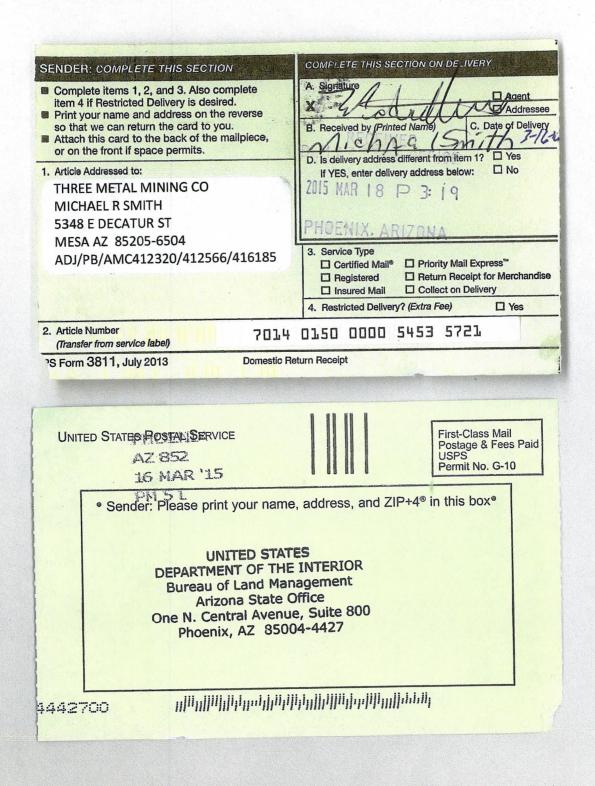

| 5 | - Barris () |   |  |
|---|-------------|---|--|
|   | -           | * |  |
|   |             |   |  |

| and the | SENDER: COMPLETE THIS SECTION                                                                                                                                                                                                                                                                                                                                          | COMPLETE THIS SECTION ON DELIVERY                                                                                                                                                                                                                         |
|---------|------------------------------------------------------------------------------------------------------------------------------------------------------------------------------------------------------------------------------------------------------------------------------------------------------------------------------------------------------------------------|-----------------------------------------------------------------------------------------------------------------------------------------------------------------------------------------------------------------------------------------------------------|
| *       | <ul> <li>Complete items 1, 2, and 3. Also complete item 4 if Restricted Delivery is desired.</li> <li>Print your name and address on the reverse so that we can return the card to you.</li> <li>Attach this card to the back of the mailpiece, or on the front if space permits.</li> <li>1. Article Addressed to:<br/>THOMAS K BAKER<br/>2724 W WARNER RD</li> </ul> | A. Signature       □ Agent         X       □ Addressee         B. Received by (Printed Name)       C. Date of Delivery         D. Is delivery address different from item 1?       □ Yes         If YES, enter delivery address below:       □ No         |
|         | CHANDLER AZ 85224-1649<br>ADJ/PB/AMC412320, AMC412566,<br>AMC416185                                                                                                                                                                                                                                                                                                    | 3. Service Type         □ Certified Mail <sup>®</sup> □ Priority Mail Express <sup>™</sup> □ Registered       □ Return Receipt for Merchandise         □ Insured Mail       □ Collect on Delivery         4. Restricted Delivery? (Extra Fee)       □ Yes |
|         | (Transfer from service labely                                                                                                                                                                                                                                                                                                                                          | 01.50 0000 5453 5738<br>Return Receipt                                                                                                                                                                                                                    |

CERTIFIED MAIL - RETURN RECEIPT REQUESTED No. 7014 0150 0000 5453 5721

#### CERTIFIED MAIL - RETURN RECEIPT REQUESTED No. 7014 0150 0000 5453 0498